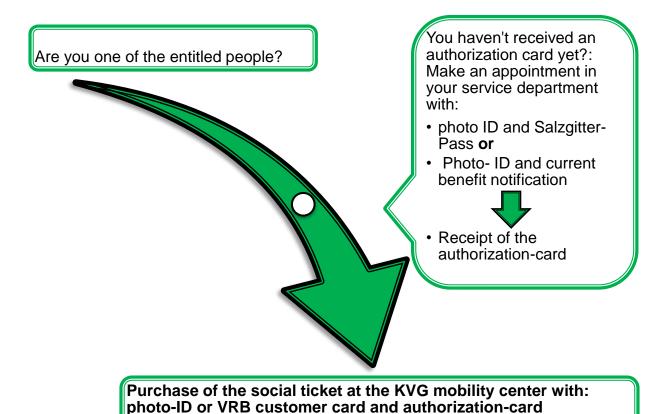

## Where and how can the Berechtigungsausweis (authorization-card) be obtained?

The authorization cards are sent out by the city of Salzgitter at the beginning of each year. If you, as a beneficiary, have not received an authorization card, you can obtain one from the clerk responsible for you in the Fachdienst Soziales und Senioren (Social and Senior Citizens Service). Recipients of benefits according to SGB II can obtain the Berechtigungsausweis (authorization-card) from the designated rooms on the 4th floor of the Lebenstedt town hall. The Salzgitter-Pass or the current benefit notification for the interview as well as photo-ID are required.

## How to get the social ticket